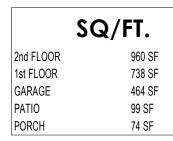

MIN 18" ABOVE FINISHED FLOOR.

NOTE: VERIFY ALL WINDOW/DOOR ROUGH OPENING AND HEADER HEIGHT AND THE SAME FOR TRIM PACKAGE. VERIFY STANDARD HEIGHTS WITH CONTRACTOR BEFORE FRAMING.

## SEE 2018 IRC

- R302.7 PROVIDE UNDERSTAIR PROTECTION AS REQUIRED R302.11 PROVIDE FIREBLOCKING AS REQUIRED
- R303.7 PROVIDE SWITCHING AND ILLUMINATION AS REQUIRED
- R305 PROVIDE SUFFICIENT CEILING HEIGHTS
- R311.7 MEET STAIRWAY REQUIREMENTS R312 MEET GUARD REQUIREMENTS

## **BRACING DETAILS**

METHOD

WSP

GB

PFG ABW

INTERMITTENT PORTAL FRAME GARAGE ALTERNATE BRACED WALL GYPSUM BOARD

MATERIAL

WOOD STRUCTURAL PANEL (SEE SECTION R604) EXTERIOR SHEATHING: SEE IRC TABLE R6023(3) INTERIOR SHEATHING: SEE IRC TABLE R6023(1) SEE SECTION R602.10.3.4 SEE SECTION R602.10.3.2 SEE SECTION R702.3.5

CONNECTION CRITERIA



| M<br>R<br>ICK          |                                                                                                                                                                                                                                                                                                                                                                                                                                                               |                                                               |    |  |         |            |  |   | //mn, novinn, | Intrease an inter | 100 S. ADKINS WAY STE 104 | MERIDIAN, ID 83642 | #208-283-3775 |
|------------------------|----------------------------------------------------------------------------------------------