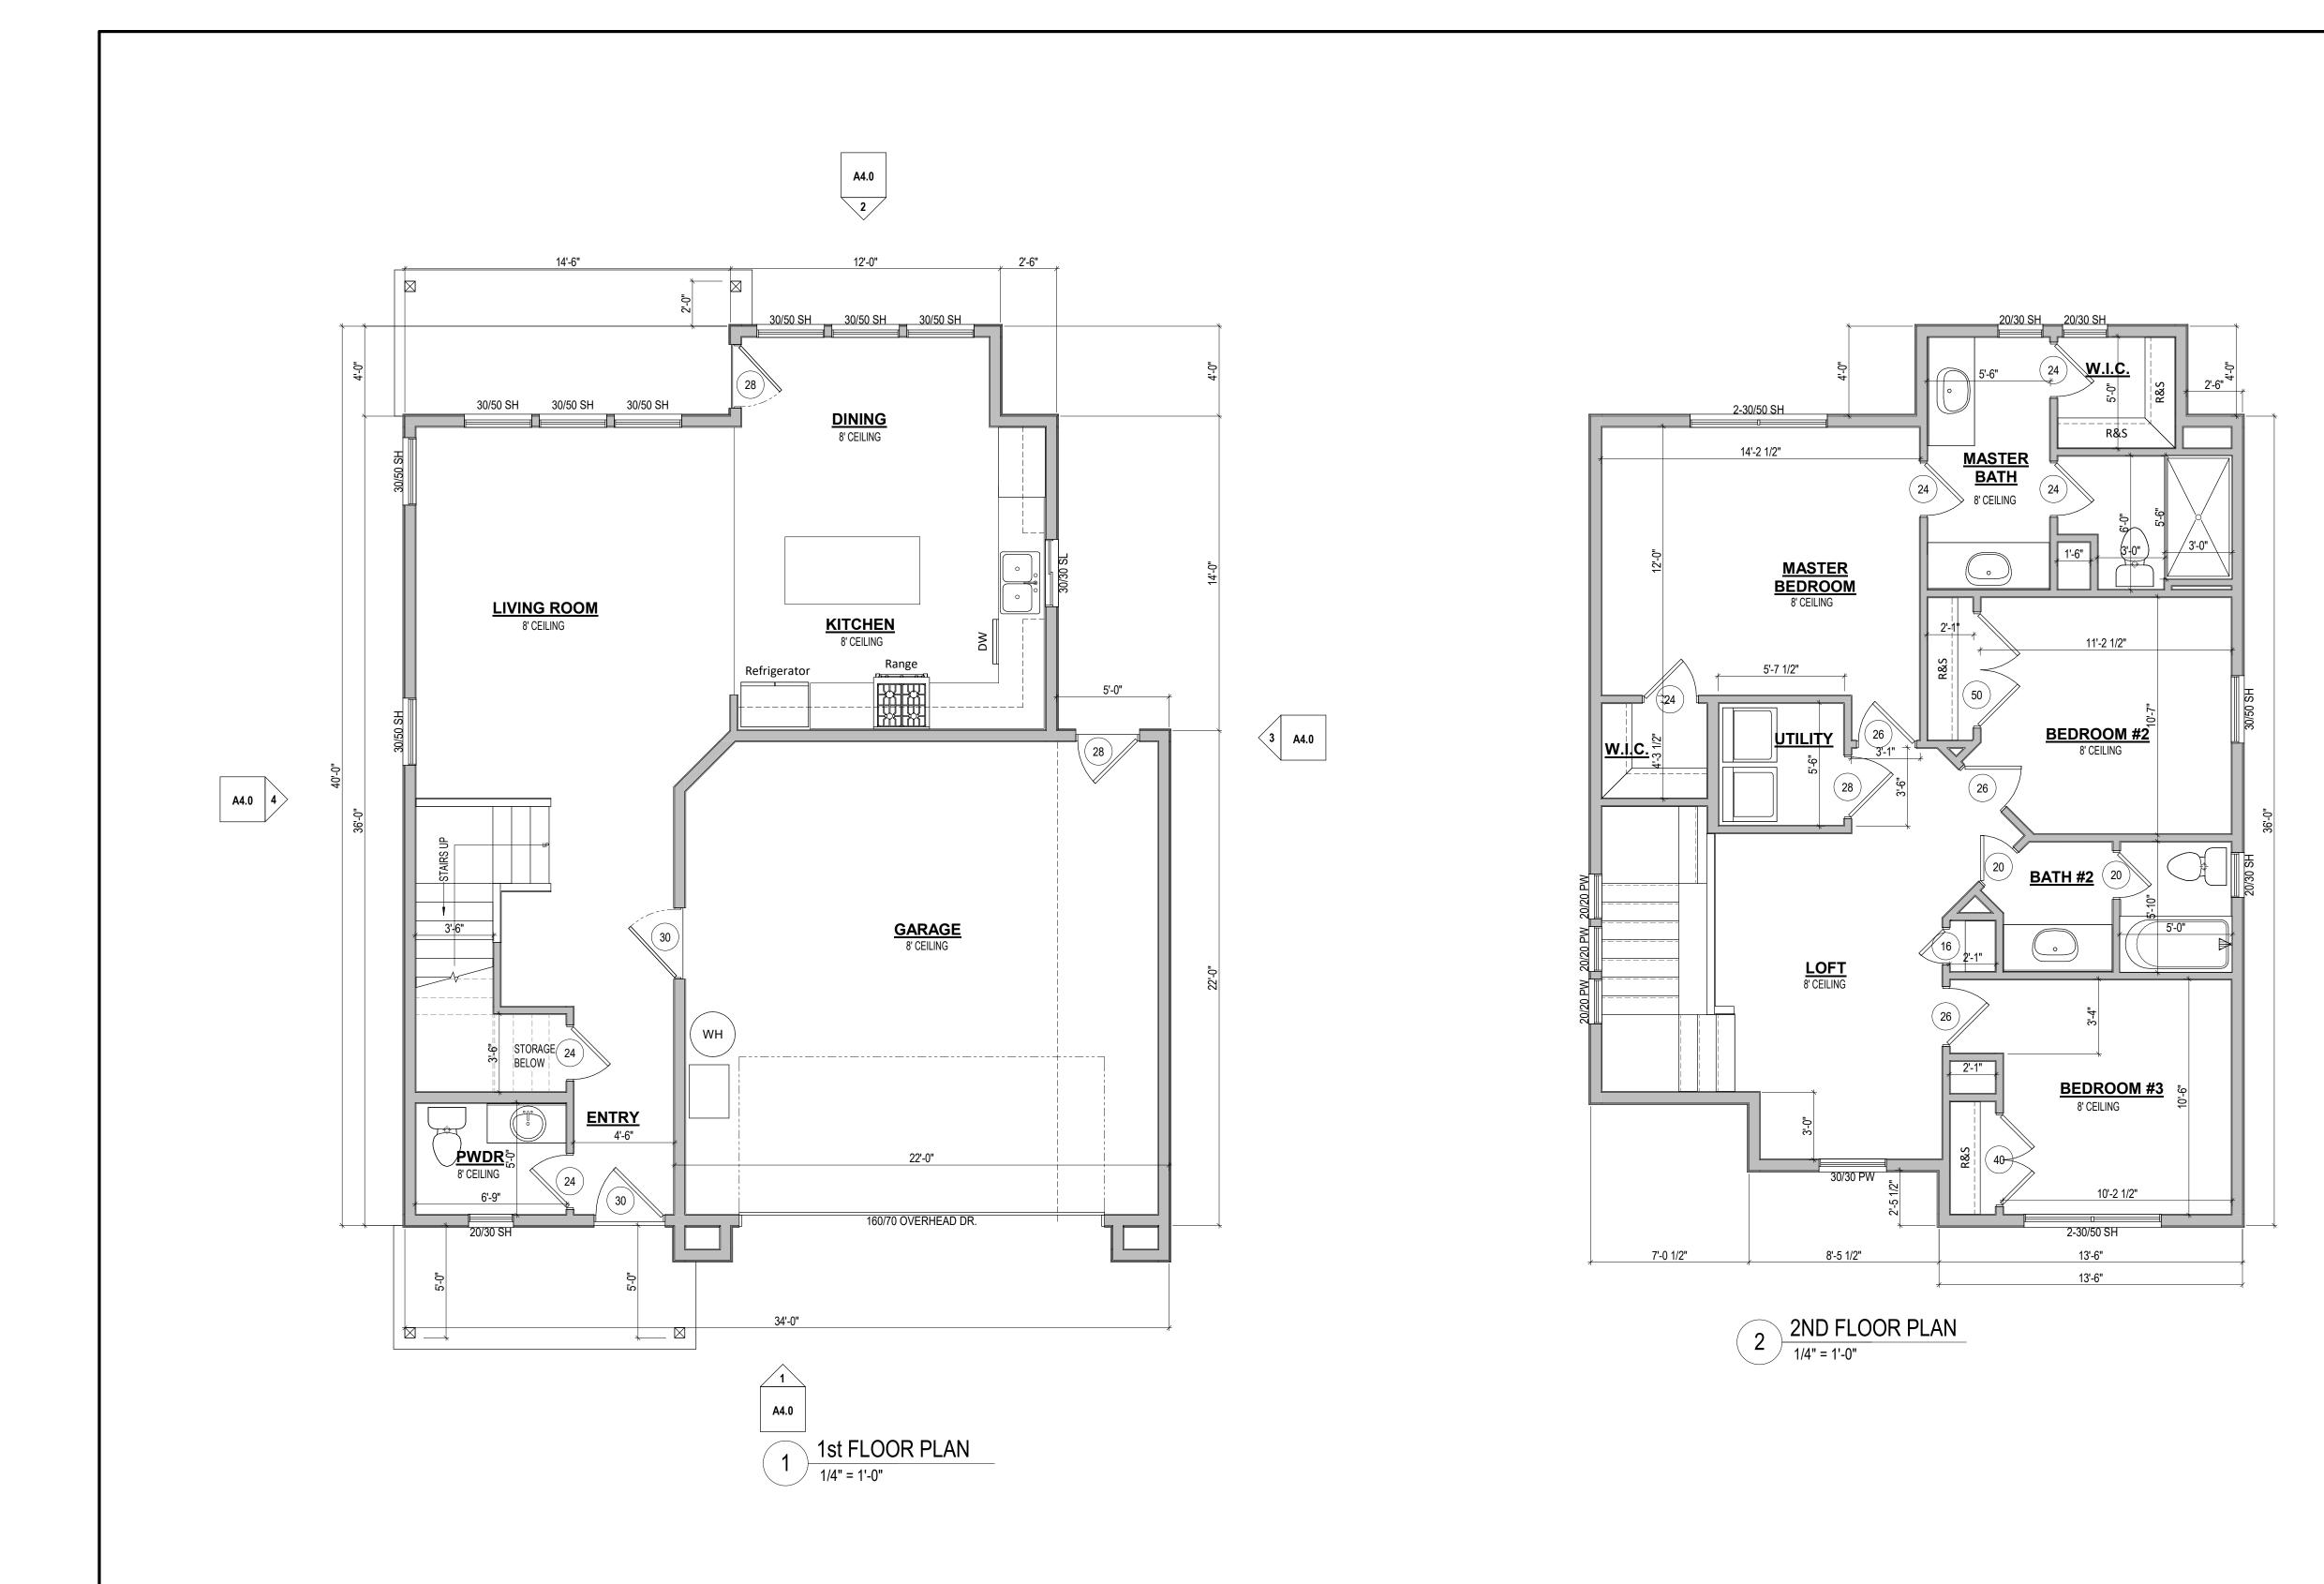

## FLOOR PLAN NOTES

- 1. ALL STRUCTURAL LUMBER SIDED FOR #2 OR BETTER
- DOUG FIR LARCH.
- 2. 2x EXTERIOR STUD FRAMING @ 16' O.C. W/ SINGLE BOTTOM PLATE AND DOUBLE TOP PLATE.
- 3. 4x8 HEADERS IN ALL BEARING WALL OPENING UNLESS OTHERWISE NOTED.
- 4. ALLOW FOR A 22' x 30' (MIN) ATTIC AND CRAWL SPACE ACCESS.
- 5. ALL METAL CONNECTIONS TO BE SIMPSON CO. OR BETTER 5/8" TYPE 'X' GYP BOARD @ ALL GARAGE COMMON WALLS AND CEILINGS APPLIED TO GARAGE SIDE AND
- ALL WALLS, BEAMS, POSTS AND OTHER STRUCTURAL MEMBERS SUPPORTING FIRE PROTECTED HORIZONTAL STRUCTURAL MEMBERS. 7. DOORS BETWEEN GARAGE AND DWELLING ARE TO BE SEL
- CLOSING AND TIGHT FITTING SOLID WOOD DOOR 1 3/8" THIC OR A DOOR W/ A FIRE PROTECTION RATING OF NOT LESS THAN 20 MINUTES.
- 8. 1/2" GYPSUM BOARD TO BE INSTALLED ON INSIDE WALLS OF